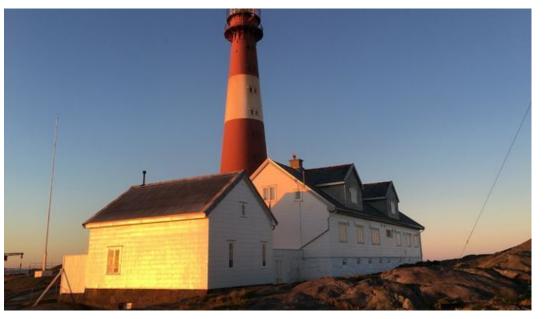

## At the Back of Beyond features various provinces that lay on the edge of civilisation.

The dramatic landscapes illustrates provenance as the film illustrates the spirituality of long forgotten regions. With his camera, photographer Florian Wagner captures the mysticism of the areas, creating the building blocks of the film. It is a travel report with spectacular pictures of the landscape and rare moments that depict the atmosphere of the different 'beyonds'.

| Original Title: | Die Enden der Welt    |
|-----------------|-----------------------|
| Year:           | 2017                  |
| Produced by:    | Lona Media, ZDF, arte |

1. Bretagne2. Sri Lanka3. Norway5. Spain