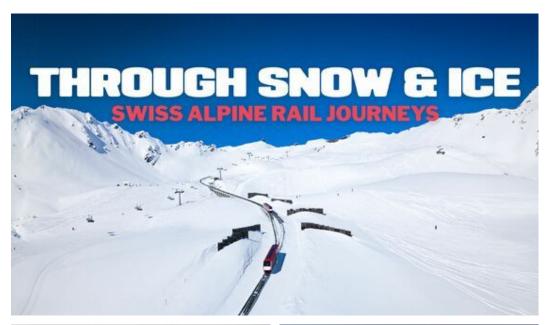

## THROUGH SNOW & ICE: SWISS ALPINE RAIL JOURNEYS

## 4 × 52' (ENG, GER)

A train journey through snow-covered valleys, towering peaks, and stunning alpine landscapes.

Embark on a breathtaking rail journey through Switzerland's winter wonderland, passing by people and their stories. With countless tunnels and viaducts, the region in the heart of the Alps is a paradise for rail travelers, offering an unforgettable winter journey filled with alpine beauty, romance, and adventures in the snow.