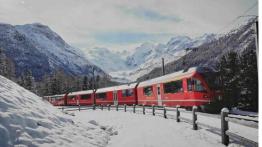

## 4 × 52' (ENG, GER)

A train journey through snow-covered valleys, towering peaks, and stunning alpine landscapes.

Embark on a breathtaking rail journey through Switzerland's winter wonderland, passing by people and their stories. With countless tunnels and viaducts, the region in the heart of the Alps is a paradise for rail travelers, offering an unforgettable winter journey filled with alpine beauty, romance, and adventures in the snow.