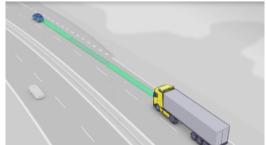

## 52' (ENG), 45' (GER)

500 horsepower and a weight over 40 tons – to control and steer the mass of an colossal truck is not an easy task!

Nowadays, new high-tech trucks roam the highways boasting precise drivability, energy efficiency and all-round safety. Our documentary addresses the safety issues of truck driving and shows the development and construction of a new truck. We will journey through exciting glimpses inside the Swedish design-lab, the first home of the trucks and test their safety with spectacular crash tests.