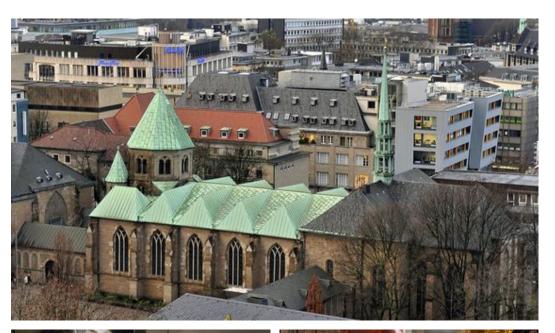

## 30', 45' (GER)

Essen for Ruhr! At the origin of this success story is the cathedral in Essen, the nucleus of the city.

The works at the sacral building started in the year 850 at the intersection of major trading routes – after establishing a foundation for religious women. The film Essen Cathedral is a mixture of classical documentary, scenic reconstructions and computer animation. From the devotional beginnings of the Ruhr region and the political rise, from the total collapse to the shimmering metropolis the movie spans over more than eleven centuries.