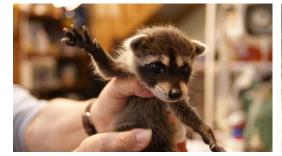

## **WILDLIFE NANNIES**

S1: 20 × 30' (ENG), S2: 22 & 2 × 30' (ENG, GER)

They dedicate their lives to helping orphaned animals. They open their hearts and homes to all the challenges of raising a young life – no matter how large or small. They are the Wildlife Nannies!

They dedicate their lives to helping orphaned animals. They open their hearts and homes to all the challenges of raising a young life – no matter how large or small. They are the Wildlife Nannies! At the heart of this down-home family series lies the work of animal specialists with their adopted animal babies. The show tells stories of "Wildlife Nannies" from across the world with the cutest and most heartwarming and entertaining tales.