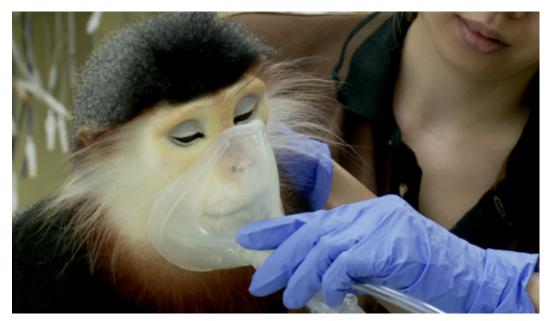

## 7 × 30' (ENG)

Animal Emergency is about the animals, the animal owners and the vets, a series that is heartwarming and at times heartbreaking.

By following the daily happenings at animal clinics, where animals both large and small are cared for, the film blossoms into a heartwarming and at times heartbreaking tale of the pet world. Twenty-four hours a day, the veterinary specialists on duty deal with an interesting array of cases. Some are routine but there are those that are a matter of life or death. The reality is a flurry of emotional upheaval that demonstrates boundless love and affection for animals.

Year: 2014

Produced by: The Moving Visuals Co.

Brochure: Animal\_Emergency\_Flyer.pdf

- 1. Macaque monkey, Race Horse
- 2. Poodle, Asian Elephant, Cat
- 3. Maltese Terrier Potato, Greater Flamingo, Race Horse
- Cavalier King Charles Spaniel Buddy, Short haired Cat – Pooh Bear, Douc Langur Monkey / Indian Spotted Mouse Deer
- 5. Pirate Shetland Sheep Dog, Wally- Westie Terrier, Singapore Turf Club
- 6. Spot Terrier, SPCA Animal Rescue, Giraffe and Rhino
- 7. Speedy Terrier, Airee Papillon, Bibi Terrier